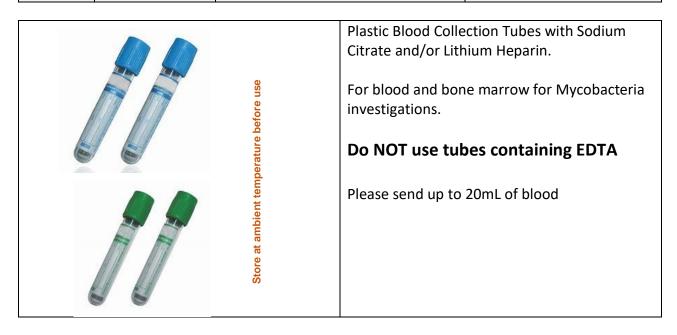

| Store in the fridge before use                                                                                                                                                                                                                                                                                                                                                                                                                                                                                                                                                                                                                                                                                                                                                                                                                                                                                                                                                                                                                                                                                                                                                                                                                                                                                                                                                                                                                                                                                                                                                                                                                                                                                                                                                                                                                                                                                                                                                                                                                                                                                                 | Yellow topped are for paediatrics patients. The green and purple topped bottles comprise one blood culture set for all other patients. Always check use by dates as bottles out of day within 5 days of processing can not be processed on analyser.  MRSA broths - for use in hospital locations only.  Use with white break-off swab |
|--------------------------------------------------------------------------------------------------------------------------------------------------------------------------------------------------------------------------------------------------------------------------------------------------------------------------------------------------------------------------------------------------------------------------------------------------------------------------------------------------------------------------------------------------------------------------------------------------------------------------------------------------------------------------------------------------------------------------------------------------------------------------------------------------------------------------------------------------------------------------------------------------------------------------------------------------------------------------------------------------------------------------------------------------------------------------------------------------------------------------------------------------------------------------------------------------------------------------------------------------------------------------------------------------------------------------------------------------------------------------------------------------------------------------------------------------------------------------------------------------------------------------------------------------------------------------------------------------------------------------------------------------------------------------------------------------------------------------------------------------------------------------------------------------------------------------------------------------------------------------------------------------------------------------------------------------------------------------------------------------------------------------------------------------------------------------------------------------------------------------------|----------------------------------------------------------------------------------------------------------------------------------------------------------------------------------------------------------------------------------------------------------------------------------------------------------------------------------------|
| Store at smblent temperature before use                                                                                                                                                                                                                                                                                                                                                                                                                                                                                                                                                                                                                                                                                                                                                                                                                                                                                                                                                                                                                                                                                                                                                                                                                                                                                                                                                                                                                                                                                                                                                                                                                                                                                                                                                                                                                                                                                                                                                                                                                                                                                        | Copan double headed swab with gel transport medium.  For Carbapenemase (CPE) screening in hospital settings                                                                                                                                                                                                                            |
| Store at ambient temperate and a standard temperate temp | Plastic Blood Collection Tubes with EDTA  For PCR-based tests such as HIV viral load, hepatitis C viral load and genotyping, EBV/CMV viral load and meningococcal PCR                                                                                                                                                                  |
| Store at ambient temperature before use                                                                                                                                                                                                                                                                                                                                                                                                                                                                                                                                                                                                                                                                                                                                                                                                                                                                                                                                                                                                                                                                                                                                                                                                                                                                                                                                                                                                                                                                                                                                                                                                                                                                                                                                                                                                                                                                                                                                                                                                                                                                                        | Plastic Blood Collection Tubes with clot activator and polymer gel  For serology investigations such as hepatitis screening and varicella zoster immunity screens.  Hepatitis C genotyping can also be carried out using this sample type Antibiotic assays in blood also use this bottle.                                             |